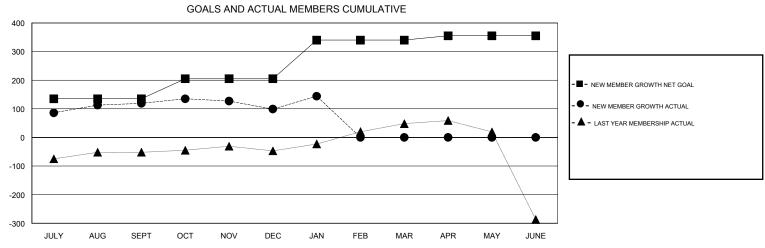

## District 308 A1

Results as of: 1/31/2017

| DROPPED CLUBS: 1  DROPPED MEMBERS |          | 54 CLUBS OF 90 ADDED 1 OR MORE<br>NEW MEMBERS | GENDER DISTRIBU<br>MALE<br>FEMALE  | 1,465 (60.09%)<br>973 (39.91%) |     |
|-----------------------------------|----------|-----------------------------------------------|------------------------------------|--------------------------------|-----|
| DECEASED                          | 4        | CLICK HERE FOR CUMULATIVE                     | TOTAL FAMILY UNIT MEMBERS          |                                | 224 |
| CLUB CANCELLED OTHER              | 0<br>156 | MEMBERSHIP DATA                               | FAMILY MEMBERS PAYING HALF 12 DUES |                                | 122 |
| TOTAL                             | 160      |                                               |                                    |                                |     |