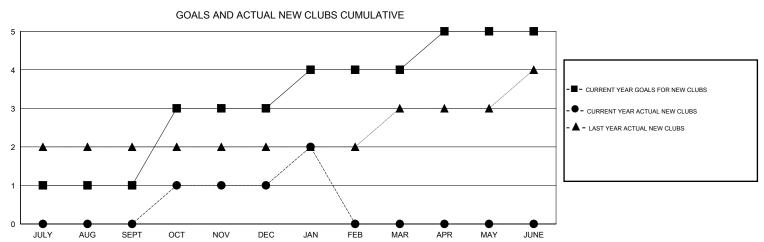

## District 308 A1

Results as of: 1/31/2017

| DROPPED CLUBS: 1  DROPPED MEMBERS |          | 54 CLUBS OF 90 ADDED 1 OR MORE<br>NEW MEMBERS | GENDER DISTRIBU<br>MALE<br>FEMALE  | 1,465 (60.09%)<br>973 (39.91%) |     |
|-----------------------------------|----------|-----------------------------------------------|------------------------------------|--------------------------------|-----|
| DECEASED                          | 4        | CLICK HERE FOR CUMULATIVE                     | TOTAL FAMILY UNIT MEMBERS          |                                | 224 |
| CLUB CANCELLED OTHER              | 0<br>156 | MEMBERSHIP DATA                               | FAMILY MEMBERS PAYING HALF 12 DUES |                                | 122 |
| TOTAL                             | 160      |                                               |                                    |                                |     |