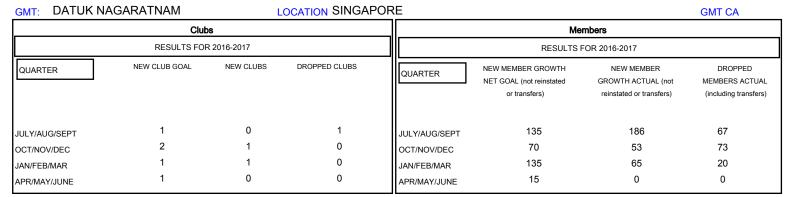

## District 308 A1

Results as of: 1/31/2017

| DROPPED CLUBS: 1  DROPPED MEMBERS |          | 54 CLUBS OF 90 ADDED 1 OR MORE<br>NEW MEMBERS | GENDER DISTRIBU<br>MALE<br>FEMALE  | 1,465 (60.09%)<br>973 (39.91%) |     |
|-----------------------------------|----------|-----------------------------------------------|------------------------------------|--------------------------------|-----|
| DECEASED                          | 4        | CLICK HERE FOR CUMULATIVE                     | TOTAL FAMILY UNIT MEMBERS          |                                | 224 |
| CLUB CANCELLED OTHER              | 0<br>156 | MEMBERSHIP DATA                               | FAMILY MEMBERS PAYING HALF 12 DUES |                                | 122 |
| TOTAL                             | 160      |                                               |                                    |                                |     |